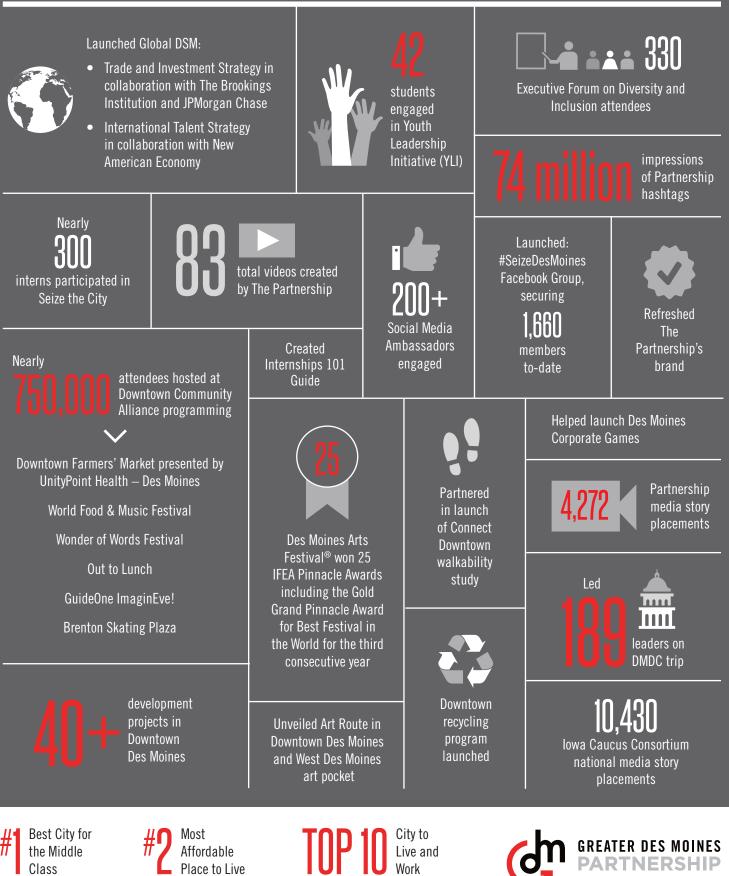

## 2016 ANNUAL REPORT

| 4 <sup>th</sup> I ARGEST                                                   | Business expansions<br>and relocations:<br><b>\$569 million</b><br>invested regionally<br><b>\$59 million</b><br>invested Downtown<br>Assisted with the |                                                | New company locations:                                                 |                                                               | In partnership with Cultivation<br>Corridor, helped pass Biorenewable<br>Chemical Tax Credit Program         |                                                                      |
|----------------------------------------------------------------------------|---------------------------------------------------------------------------------------------------------------------------------------------------------|------------------------------------------------|------------------------------------------------------------------------|---------------------------------------------------------------|--------------------------------------------------------------------------------------------------------------|----------------------------------------------------------------------|
| Fegional chamber in the<br>United States<br>23<br>Affiliate Chambers       |                                                                                                                                                         |                                                | Regional Downtown<br>Business expansions:<br>24 5<br>Regional Downtown |                                                               | Global Insurance<br>Accelerator:<br>second class<br>graduated Opened Iowa's<br>first diplomatic<br>office in |                                                                      |
| <b>6,000+</b><br>Regional Members                                          | creation/retention of<br><b>1,842</b><br>jobs                                                                                                           |                                                | Global Insurance<br>Sympsium<br>hosted record                          |                                                               | attendees<br>representing<br>four countries                                                                  | Des Moines:<br>the Consulate of<br>the Republic of<br>Kosovo         |
| Partnered on development of Capital<br>Crossroads 2.0 with input from more |                                                                                                                                                         | Hosted CEOs for<br>Cities National<br>Workshop |                                                                        | Square One DSM <b>\$5.1 million</b> in capital clients raised |                                                                                                              |                                                                      |
| 113 regional business events with 11,300 attendees                         |                                                                                                                                                         | Grew YPC<br>membership to<br>650<br>members    |                                                                        | <b>RetActive Workplace Wellness</b><br>toolkit downloads      |                                                                                                              | <b>82</b><br>college and<br>professional level<br>recruitment events |